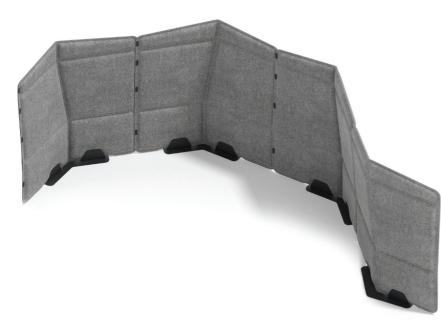

## **HEAVEN BOOTH WALL**

Flexible and modular, the Heaven Booth Wall will work virtually anywhere around the office, even between desks, and arrange spaces to meet the needs of today's personnel. Think cozy common, individual areas for effective work in a distraction-free manner.

Effective by design, the standalone walls can be arranged and combined in beautiful ways. This will organise office space into smaller enclosures that are bound to work even better!

Heaven Booth is all about the binding technology. With nothing but simplicity in mind, the panels are stitched together using sturdy, plastic screws. They work perfectly in both corners and sideways.

It has been designed for a perfect acoustic and visual separation of the working space. The flexibility and sound-absorbing properties of our movable, foldable screens are unparalleled.

With Acustio's innovative seamless technology, Heaven Booth's unique lateral outer edge has been widened to 6 cm creating a flexible hinge that allows users to bind adjacent walls very tightly. Flexible and soundproof, this type of connection won't let any noise through. It is the peace and quiet you need.