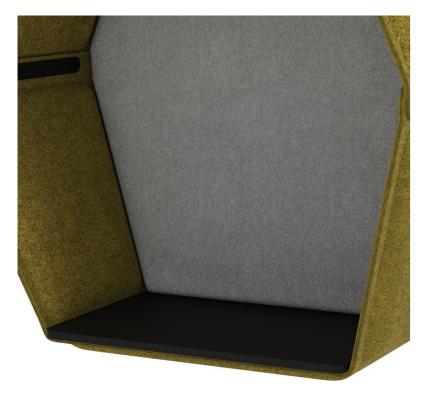

# HEX

Discover the joy of being able to make a more discrete phone call without leaving the office and engaging your colleagues in your very own conversation. Available in a variety of colour combinations, the Hex telephone booth is covered with our signature superb-quality felt. The slim version is 85 cm across and 95 cm high.

Fabrics and colours? We know the subject inside out! Hex guarantees the freedom to choose different colours for both the inside and the outside of the booth. What's more, our clients are amazed by the rich experience of the Camira Blazer upholstery, a classic pure new wool fabric with a felted finish.