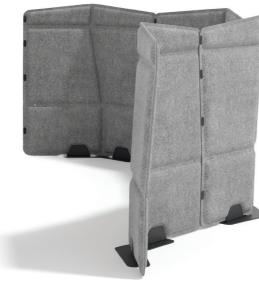

## **HEAVEN BOOTH WALL**

Flexible and modular, the Heaven Booth Wall will work virtually anywhere around the office, even between desks, and arrange spaces to meet the needs of today's personnel. Think cozy common, individual areas for effective work in a distraction-free manner.

Effective by design, the standalone walls can be arranged and combined in beautiful ways. This will organise office space into smaller enclosures that are bound to work even better!

Heaven Booth is all about the binding technology. With nothing but simplicity in mind, the panels are stitched together using sturdy, plastic screws. They work perfectly in both corners and sideways.

It has been designed for a perfect acoustic and visual separation of the working space. The flexibility and sound-absorbing properties of our movable, foldable screens are unparalleled.

With Acustio's innovative seamless technology, Heaven Booth's unique lateral outer edge has been widened to 6 cm creating a flexible hinge that allows users to bind adjacent walls very tightly. Flexible and soundproof, this type of connection won't let any noise through. It is the peace and quiet you need.