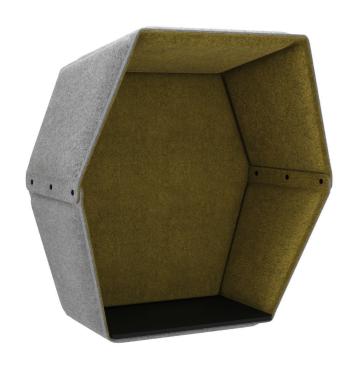

# HEX

Discover the joy of being able to make a more discrete phone call without leaving the office and engaging your colleagues in your very own conversation. Available in a variety of colour combinations, the Hex telephone booth is covered with our signature superb-quality felt. The slim version is 85 cm across and 95 cm high.

Fabrics and colours? We know the subject inside out! Hex guarantees the freedom to choose different colours for both the inside and the outside of the booth. What's more, our clients are amazed by the rich experience of the Camira Blazer upholstery, a classic pure new wool fabric with a felted finish.