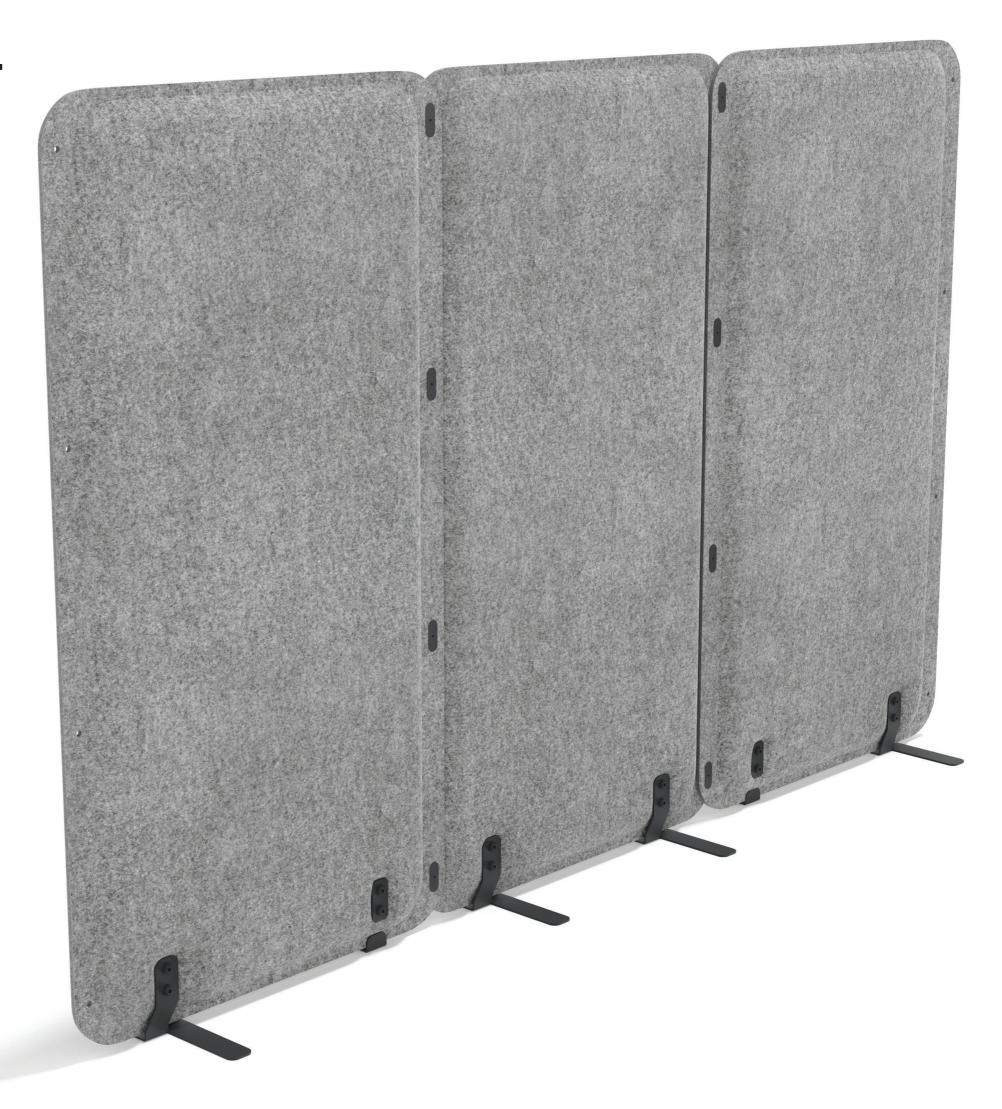

## **HEAVEN BOOTH WALL**

Flexible and modular, the Heaven Booth Wall will work virtually anywhere around the office, even between desks, and arrange spaces to meet the needs of today's personnel. Think cozy common, individual areas for effective work in a distraction-free manner.

Effective by design, the standalone walls can be arranged and combined in beautiful ways. This will organise office space into smaller enclosures that are bound to work even better!

Heaven Booth is all about the binding technology. With nothing but simplicity in mind, the panels are stitched together using sturdy, plastic screws. They work perfectly in both corners and sideways.

It has been designed for a perfect acoustic and visual separation of the working space. The flexibility and sound-absorbing properties of our movable, foldable screens are unparalleled.

With Acustio's innovative seamless technology, Heaven Booth's unique lateral outer edge has been widened to 6 cm creating a flexible hinge that allows users to bind adjacent walls very tightly. Flexible and soundproof, this type of connection won't let any noise through. It is the peace and quiet you need.