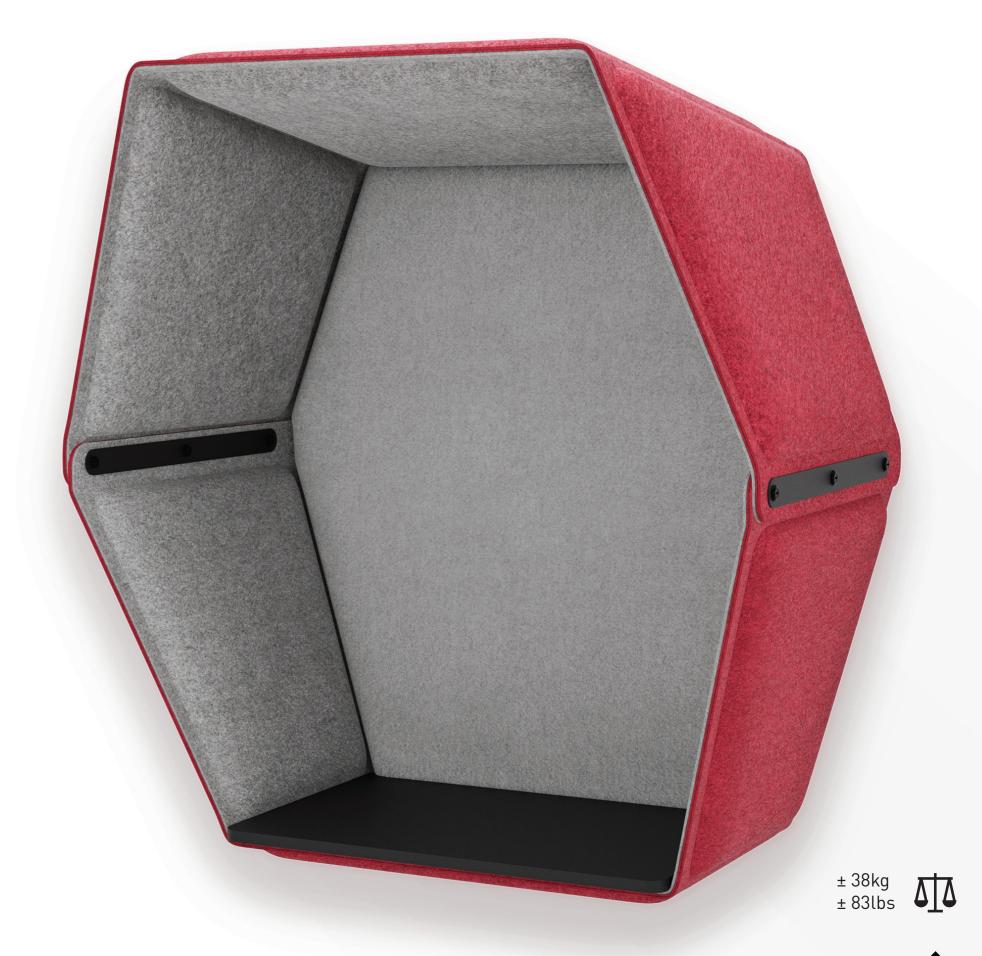

# HEX

Discover the joy of being able to make a more discrete phone call without leaving the office and engaging your colleagues in your very own conversation. Available in a variety of colour combinations, the Hex telephone booth is covered with our signature superb-quality felt. The slim version is 85 cm across and 95 cm high.

Fabrics and colours? We know the subject inside out! Hex guarantees the freedom to choose different colours for both the inside and the outside of the booth. What's more, our clients are amazed by the rich experience of the Camira Blazer upholstery, a classic pure new wool fabric with a felted finish.