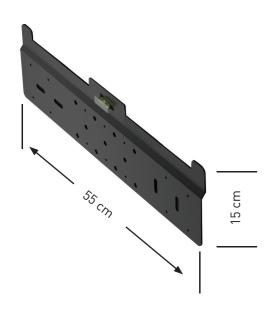

Hex is easy to mount thanks to our attaching solution that includes a level at the back of the booth for quick alignment. Only one person is required and the job can be completed in no time.