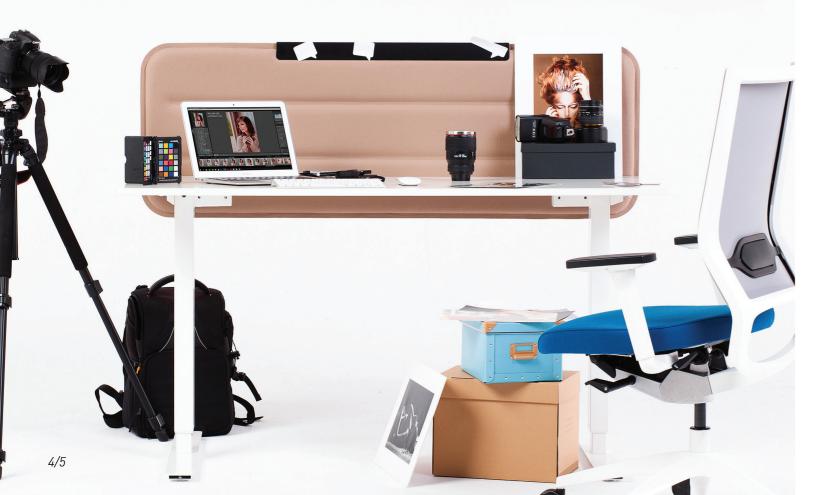

# **JASPER** SCREEN

This desktop partition can be mounted under the desk for additional stability. Pictures, notes and small objects can be pinned to the surface, and there is a choice of sizes, beautiful colours and types of fabric for the high-quality seamless upholstery.

## **JASPER MOBILE SCREEN**

The mobile desktop partitions can be sat on the surface with no need for screws, allowing for complete freedom and flexibility. They are a perfect solution to meet the needs of smaller project groups, privacy-wise. Dedicated working space can be arranged instantly!