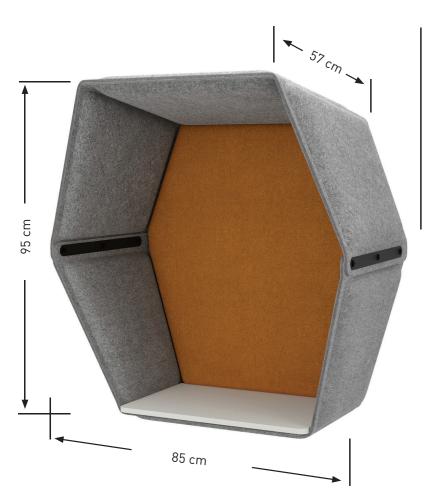

# HEX

Discover the joy of being able to make a more discrete phone call without leaving the office and engaging your colleagues in your very own conversation. Available in a variety of colour combinations, the Hex telephone booth is covered with our signature superb-quality felt. The slim version is 85 cm across and 95 cm high.

#### Table dimension

L 33 cm W 55 cm

Hex is all about staying connected. The double USB port allows for simultaneous charging of two mobile devices while making the call.

Combining exquisite design and stunning functionality, Hex's job is to make everyone's daily work even more comfortable and efficient. The phone booths can be hung at a variety of heights - a fact both horse jockeys and basketball players would gladly appreciate.