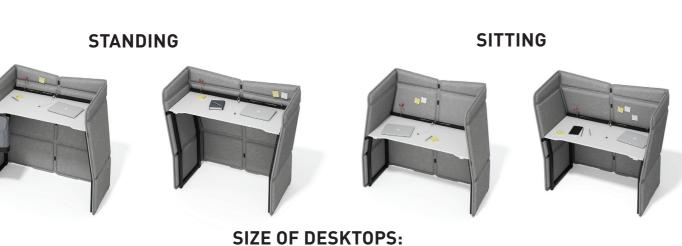

# ROCKS DESK

Simple and functional, Rocks Desk is available in four different variants - standing or sitting, the walls either converging or diverging. They meet the specific needs of a given department or team and provide a comfortable level of privacy.