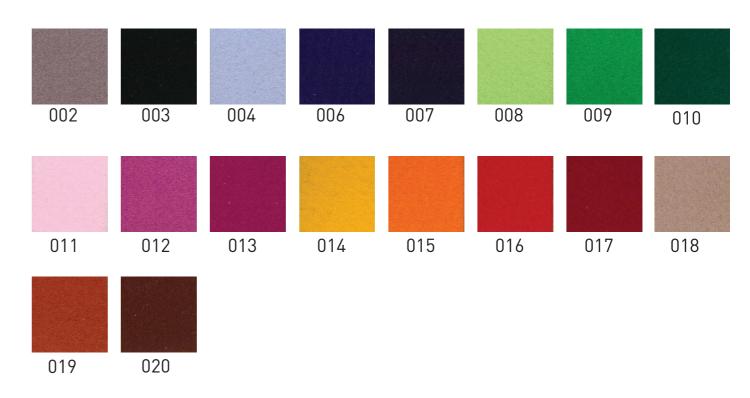

| 1.05 |            |
| 2500                   | 4.97      | 1.82      | 1.12 |            |
| 3150                   | 4.26      | 1.72      | 1.11 | 1.00       |
| 4000                   | 3.56      | 1.59      | 1.12 |            |
| 5000                   | 2.86      | 1.42      | 1.14 |            |



PN-EN ISO 11654:1999

 $a_{w}^{-0.90}$ 

Absorption Class A

# **INTERNAL COLOUR**



colour of each of the three layers of its upholstery.
And thanks to the Acustio's signature solution, now even the hue of the inside layer can be selected. A myriad combinations can be achieved

Jasper lets you choose the

can be selected. A myriad combinations can be achieved that will perfectly reflect the company's branding and the emotions that it embodies.

# **COLOURS**

#### **CATEGORY A**













perfect in all ways.

Rocks will boost work effectiveness and Distinctively original and compellingly comfort. At the desk, amidst screens, or minimalist, Rocks has been designed inside a sound-absorbing igloo, work is to shape the open office experience altogether. The screens help create meeting space for smaller teams to sit down and talk in privacy, while associates who require more independence and privacy will appreciate the enhanced comfort guaranteed by Acustio's signature sofa and desk solutions.

# **ROCKS WALL**

A flexible room divider, Rocks Wall can be shaped in a variety of ways – a circle, for example – for a deeper peace and quiet both inside and outside the enclosure, for more focus and creativity. It makes work sound perfect.







# **ROCKS** CAVE

The high w