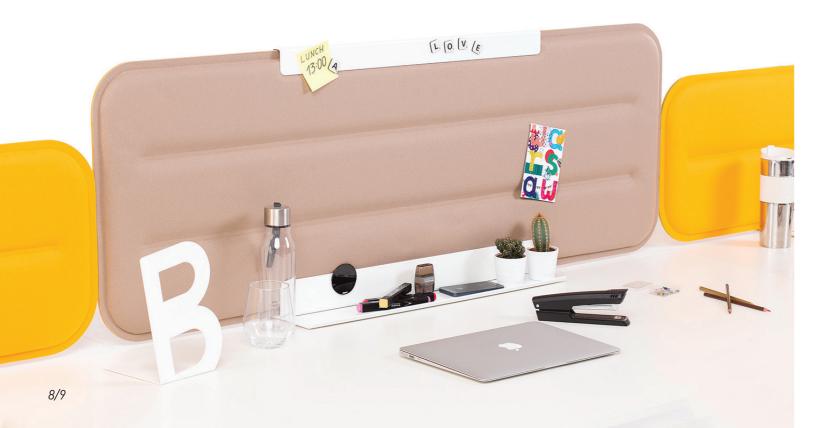

# **JASPER** SCREEN

This desktop partition can be mounted under the desk for additional stability. Pictures, notes and small objects can be pinned to the surface, and there is a choice of sizes, beautiful colours and types of fabric for the high-quality seamless upholstery.