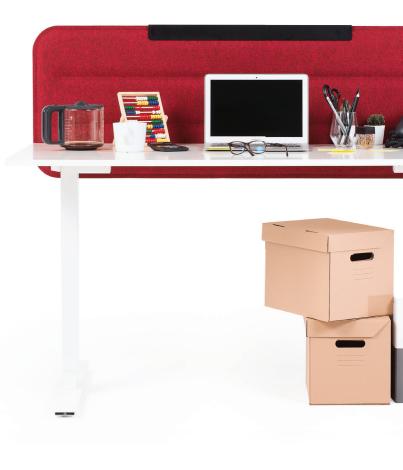

# **JASPER** SCREEN

This desktop partition can be mounted under the desk for additional stability. Pictures, notes and small objects can be pinned to the surface, and there is a choice of sizes, beautiful colours and types of fabric for the high-quality seamless upholstery.