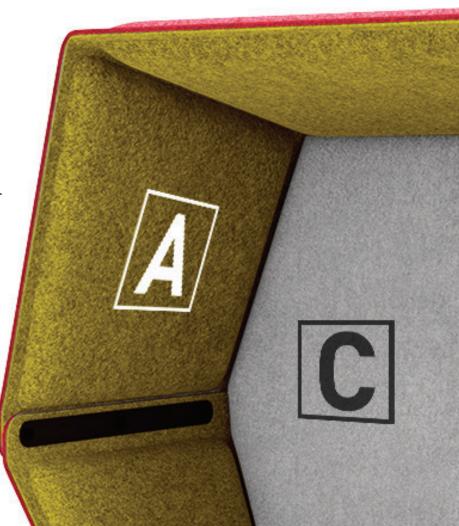

# **INTERNAL COLOUR**

colour of each of the three layers of its upholstery.
And thanks to the Acustio's signature solution, now even the hue of the inside layer can be selected. A myriad combinations can be achieved

Jasper lets you choose the

can be selected. A myriad combinations can be achieved that will perfectly reflect the company's branding and the emotions that it embodies.