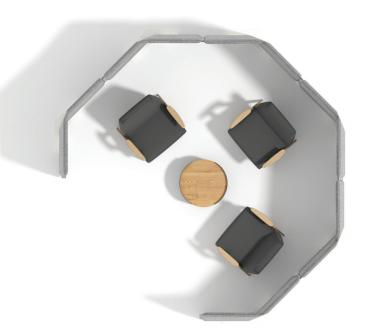

# **ROCKS WALL**

A flexible room divider, Rocks Wall can be shaped in a variety of ways – a circle, for example – for a deeper peace and quiet both inside and outside the enclosure, for more focus and creativity. It makes work sound perfect.

# **ROCKS** CAVE

The high walls around Rocks Sofa that diverge sideways make it an island that perfectly fits one or two persons with a sense of necessary privacy. It is an on-demand solution that guarantees additional comfort and relaxation.