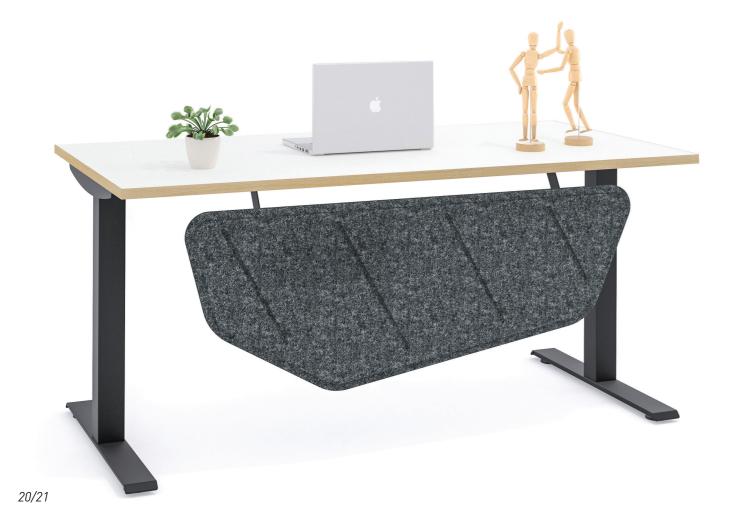

### **LEAVES** SCREEN

An effective way to boost focus in the workplace, the Leaf screen feels and looks just natural. It is the perfect choice for both modern and traditional interiors given the selection of felt upholstery and a myriad colours for each of the three layers independently. The epitome of contemporary style in acoustic office furniture, our desk divider screen comes in two versions.

The mobile half-leaf is ribbed on both sides and can be sat anywhere on the surface using the mobile desktop mount (a metal base lined with non-slip pads). Half and full-sized panels can be attached using screws to the front of the desk providing further privacy. These versions are ribbed on one side and feature a reinforcing layer.