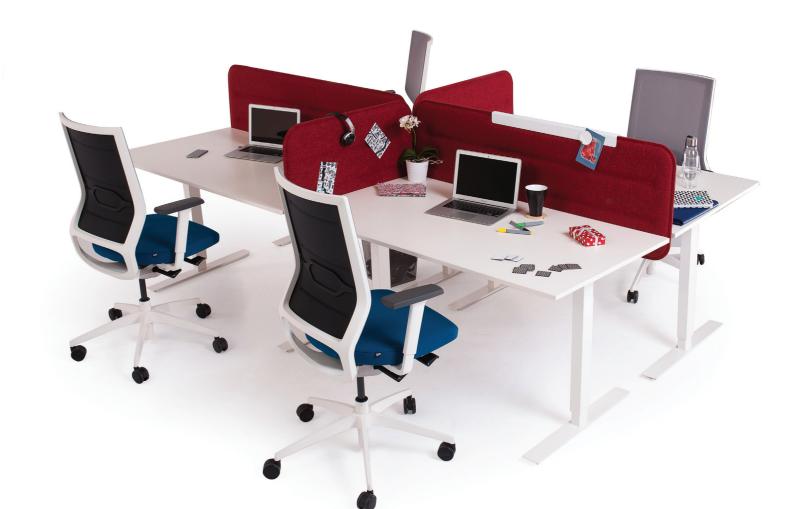

# **JASPER** WALL

Covered in high-quality seamless upholstery, the screens evoke a feeling of intimacy and coziness. They are by design made to add a sense of individual space that makes it easier to focus on the work ahead. Toned-down and refreshingly quiet for a surprisingly effective working experience, they make your day, every businessday.

# **JASPER** SCREEN

This desktop partition can be mounted under the desk for additional stability. Pictures, notes and small objects can be pinned to the surface, and there is a choice of sizes, beautiful colours and types of fabric for the high-quality seamless upholstery.