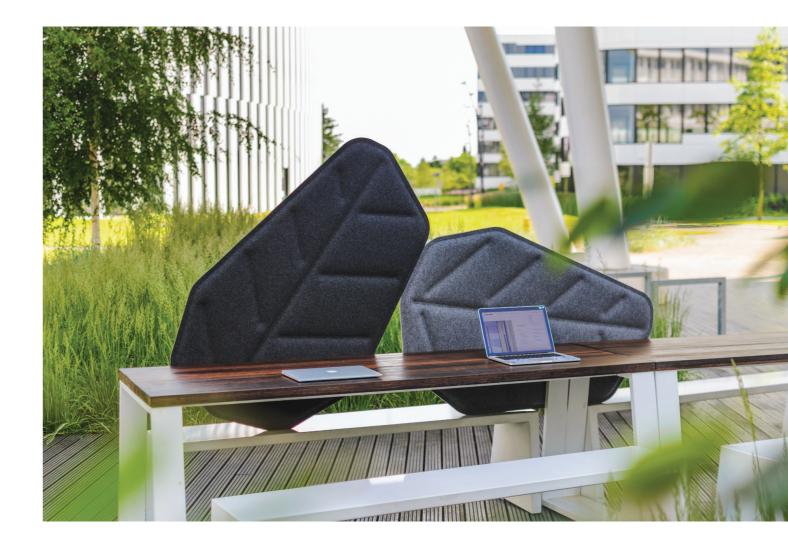

# **JASPER**

things simple. It works in two directions: furniture that will make effective the standalone, vertical walls make cozy work a more inspiring, pleasurable spaces out of open spaces. The horizontal, experience. Covered in high-quality desktop partitions make the smaller seamless upholstery, they evoke a feeling spaces even cozier. The hanging panels of intimacy and coziness. The mobile work in the background. They make all desktop partitions can simply be sat spaces cozy.

Jasper simplifies the process of making It is a family of sound absorbing on the surface with no need for screws. An easier focus and a clearer mind are now literally at at one's fingertips.

## **JASPER MOBILE SCREEN**

The mobile desktop partitions can be sat on the surface with no need for screws, allowing for complete freedom and flexibility. They are a perfect solution to meet the needs of smaller project groups, privacy-wise. Dedicated working space can be arranged instantly!