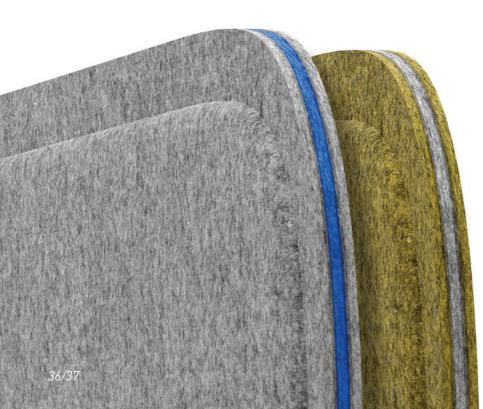

# **INTERNAL COLOUR**

colour of each of the three layers of its upholstery.
And thanks to the Acustio's signature solution, now even the hue of the inside layer can be selected. A myriad combinations can be achieved

Jasper lets you choose the

can be selected. A myriad combinations can be achieved that will perfectly reflect the company's branding and the emotions that it embodies.