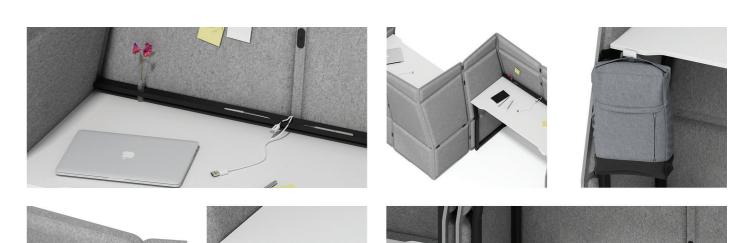

# ROCKS DESK

Simple and functional, Rocks Desk is available in four different variants - standing or sitting, the walls either converging or diverging. They meet the specific needs of a given department or team and provide a comfortable level of privacy.

The definition of flexibility, the single panel is bendable along the vertical line at up to 90 degrees. Available in two heights (130 and 160 cm), it can, it can become a part of a desk, cave or wall without applying any changes! The foot is universal and allows for a number of angles and panel combinations. The results are astonishing - it takes no time to turn a wall into smaller or larger caves! A comfortable working environment will now be even cozier.