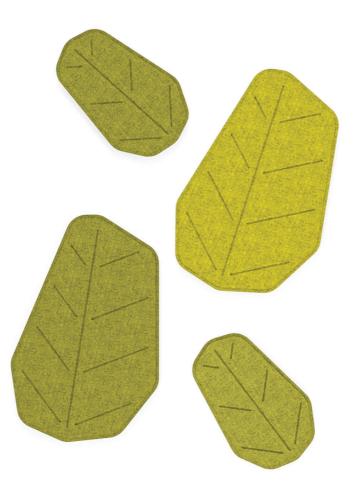

# **LEAVES**

to be desired, it adds a new dimension to coziness in the workplace. With a modern take on the most natural of shapes, the Leaves grow on you as they work around Leaves furniture solutions feature our the office, and the family includes desk signature superb-quality seamless splits, wall panels and room dividers. upholstery that allows for the choice of up As with all Acustio solutions, they are to three elegant colours.

A family of products that leaves nothing The latest extension to the Acustic product range, they are exquisite, versatile panels with a distinguishing, leaf-shaped ribbing. extremely soft to the touch and feature excellent acoustic parametres.

### **LEAVES** SCREEN

An effective way to boost focus in the workplace, the Leaf screen feels and looks just natural. It is the perfect choice for both modern and traditional interiors given the selection of felt upholstery and a myriad colours for each of the three layers independently. The epitome of contemporary style in acoustic office furniture, our desk divider screen comes in two versions.

The mobile half-leaf is ribbed on both sides and can be sat anywhere on the surface using the mobile desktop mount (a metal base lined with non-slip pads). Half and full-sized panels can be attached using screws to the front of the desk providing further privacy. These versions are ribbed on one side and feature a reinforcing layer.