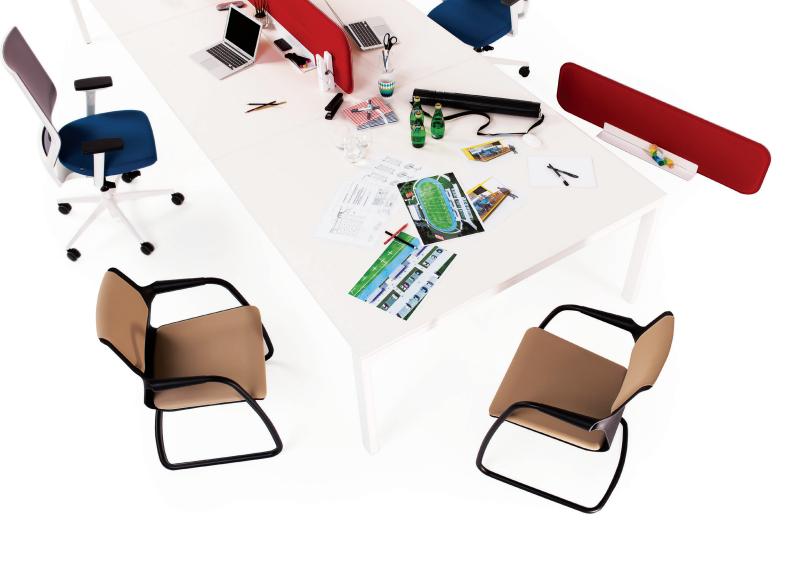

# **JASPER**

things simple. It works in two directions: furniture that will make effective the standalone, vertical walls make cozy work a more inspiring, pleasurable spaces out of open spaces. The horizontal, experience. Covered in high-quality desktop partitions make the smaller seamless upholstery, they evoke a feeling spaces even cozier. The hanging panels of intimacy and coziness. The mobile work in the background. They make all desktop partitions can simply be sat spaces cozy.

Jasper simplifies the process of making It is a family of sound absorbing on the surface with no need for screws. An easier focus and a clearer mind are now literally at at one's fingertips.

## **JASPER MOBILE SCREEN**

The mobile desktop partitions can be sat on the surface with no need for screws, allowing for complete freedom and flexibility. They are a perfect solution to meet the needs of smaller project groups, privacy-wise. Dedicated working space can be arranged instantly!