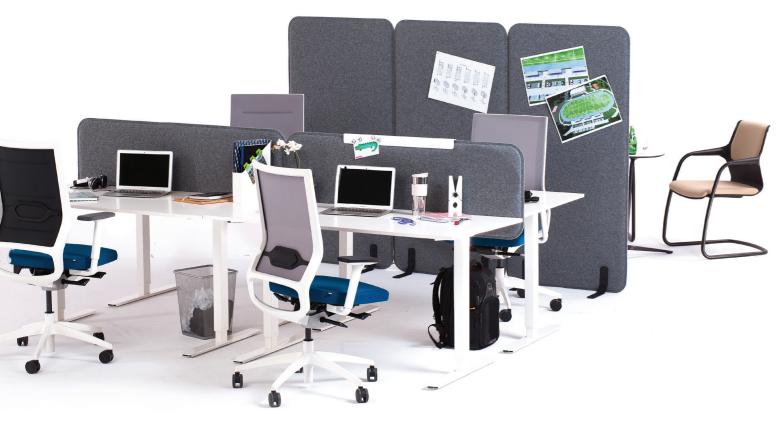

# **JASPER**

things simple. It works in two directions: furniture that will make effective the standalone, vertical walls make cozy work a more inspiring, pleasurable spaces out of open spaces. The horizontal, experience. Covered in high-quality desktop partitions make the smaller seamless upholstery, they evoke a feeling spaces even cozier. The hanging panels of intimacy and coziness. The mobile work in the background. They make all desktop partitions can simply be sat spaces cozy.

# **JASPER** WALL

Covered in high-quality seamless upholstery, the screens evoke a feeling of intimacy and coziness. They are by design made to add a sense of individual space that makes it easier to focus on the work ahead. Toned-down and refreshingly quiet for a surprisingly effective working experience, they make your day, every businessday.

# **JASPER** SCREEN

This desktop partition can be mounted under the desk for additional stability. Pictures, notes and small objects can be pinned to the surface, and there is a choice of sizes, beautiful colours and types of fabric for the high-quality seamless upholstery.