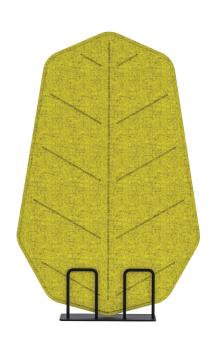

### **LEAVES** WALL

The Wall is about instantly adding warmth and coziness to any office space. A flexible solution for rooms of all sizes, it features the same sound-absorbing properties as every product in the Acustio range. The beautiful room divider brings a natural feel to the interiors, and with a choice of single and triple leaves, it makes arranging the space sheer fun for the users.

The perfect addition to the modern workplace, the Wall can be extended infinitely, creating new spaces and enclosures for enhanced effectiveness and flexibility. Inspired by nature, it is our contribution to the everyday peace and quiet in offices globally.