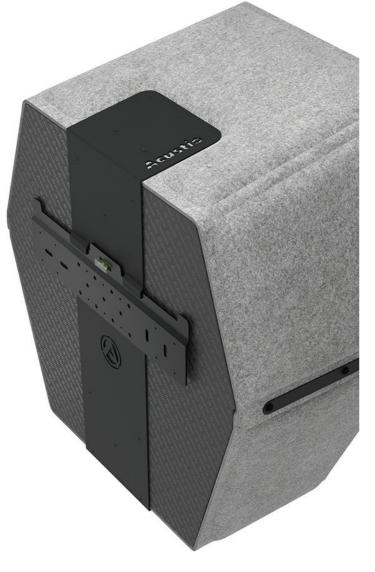

# HEX

Discover the joy of being able to make a more discrete phone call without leaving the office and engaging your colleagues in your very own conversation. Available in a variety of colour combinations, the Hex telephone booth is covered with our signature superb-quality felt. The slim version is 85 cm across and 95 cm high.

Hex is easy to mount thanks to our attaching solution that includes a level at the back of the booth for quick alignment. Only one person is required and the job can be completed in no time.