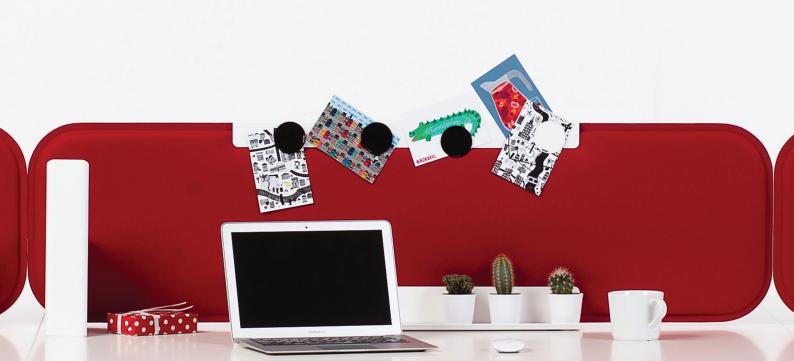

# **JASPER** SCREEN

This desktop partition can be mounted under the desk for additional stability. Pictures, notes and small objects can be pinned to the surface, and there is a choice of sizes, beautiful colours and types of fabric for the high-quality seamless upholstery.

## **JASPER MOBILE SCREEN**

The mobile desktop partitions can be sat on the surface with no need for screws, allowing for complete freedom and flexibility. They are a perfect solution to meet the needs of smaller project groups, privacy-wise. Dedicated working space can be arranged instantly!