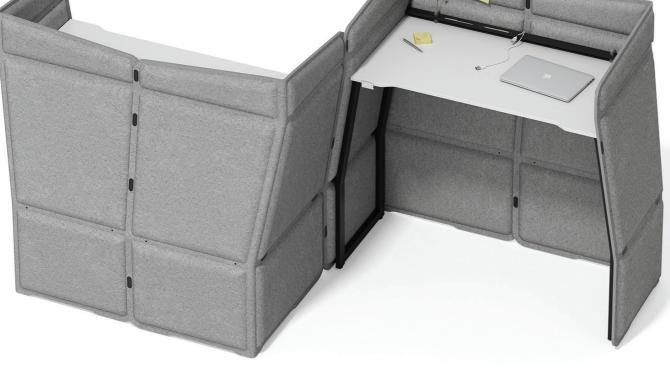

# ROCKS DESK

Simple and functional, Rocks Desk is available in four different variants - standing or sitting, the walls either converging or diverging. They meet the specific needs of a given department or team and provide a comfortable level of privacy.

The definition of flexibility, the single panel is bendable along the vertical line at up to 90 degrees. Available in two heights (130 and 160 cm), it can, it can become a part of a desk, cave or wall without applying any changes! The foot is universal and allows for a number of angles and panel combinations. The results are astonishing - it takes no time to turn a wall into smaller or larger caves! A comfortable working environment will now be even cozier.