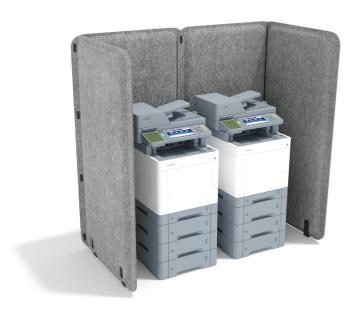

## **HEAVEN BOOTH WALL**

Flexible and modular, the Heaven Booth Wall will work virtually anywhere around the office, even between desks, and arrange spaces to meet the needs of today's personnel. Think cozy common, individual areas for effective work in a distraction-free manner.

Effective by design, the standalone walls can be arranged and combined in beautiful ways. This will organise office space into smaller enclosures that are bound to work even better!

Heaven Booth is all about the binding technology. With nothing but simplicity in mind, the panels are stitched together using sturdy, plastic screws. They work perfectly in both corners and sideways.

It has been designed for a perfect acoustic and visual separation of the working space. The flexibility and sound-absorbing properties of our movable, foldable screens are unparalleled.

With Acustio's innovative seamless technology, Heaven Booth's unique lateral outer edge has been widened to 6 cm creating a flexible hinge that allows users to bind adjacent walls very tightly. Flexible and soundproof, this type of connection won't let any noise through. It is the peace and quiet you need.