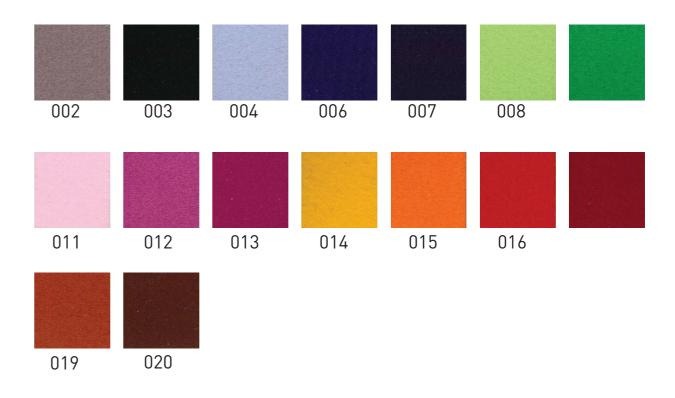

# **COLOURS**

#### CATEGORY A

#### CATEGORY C

All 74 colours of Camira Blazer