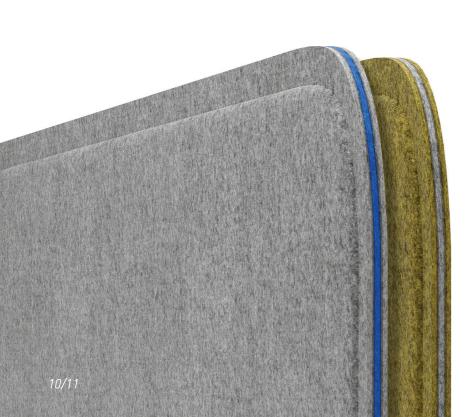

# **INTERNAL COLOUR**

colour of each of the three layers of its upholstery.
And thanks to the Acustio's signature solution, now even the hue of the inside layer can be selected. A myriad combinations can be achieved

Jasper lets you choose the

can be selected. A myriad combinations can be achieved that will perfectly reflect the company's branding and the emotions that it embodies.