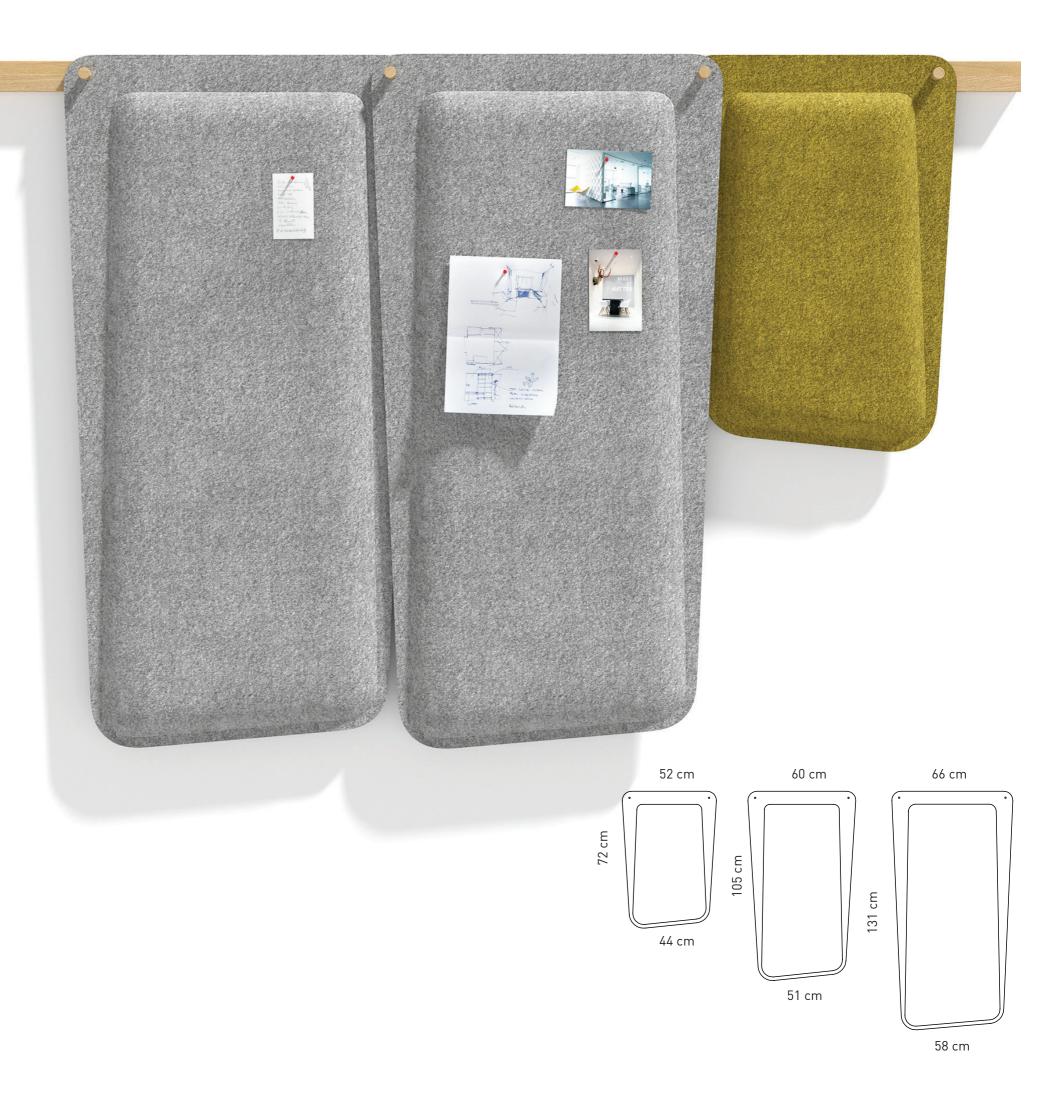

# **STALACTITE**

Up to three separate pieces can be attached to the wooden lath, and then slid along the length. A swift and simple operation, the Stalactite is mounted using the slidable metal clamp on the back, covered with a varnished wooden dowel on the front.

For glass surfaces, users opt to take advantage of the suction cups. Flat on one side (with a 3 mm HDF board inside), this version is perfect for see-through walls. Think a grey interior for the conference room, and an orange exterior for the reception! Symmetrical in shape, a Stalactite can be hung one on each side of a glass wall for an even better acoustic experience.

Functional and flexible, it has been designed to look up to. Stalactite adds a new definition to hanging around the office, one that makes managers sigh with delight at the peace and quiet of their noise-free interiors.