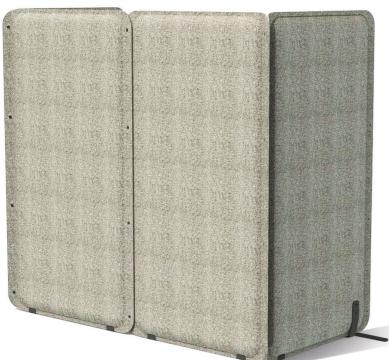

## **HEAVEN BOOTH WALL**

Flexible and modular, the Heaven Booth Wall will work virtually anywhere around the office, even between desks, and arrange spaces to meet the needs of today's personnel. Think cozy common, individual areas for effective work in a distraction-free manner.

Effective by design, the standalone walls can be arranged and combined in beautiful ways. This will organise office space into smaller enclosures that are bound to work even better!

Heaven Booth is all about the binding technology. With nothing but simplicity in mind, the panels are stitched together using sturdy, plastic screws. They work perfectly in both corners and sideways.

It has been designed for a perfect acoustic and visual separation of the working space. The flexibility and sound-absorbing properties of our movable, foldable screens are unparalleled.

With Acustio's innovative seamless technology, Heaven Booth's unique lateral outer edge has been widened to 6 cm creating a flexible hinge that allows users to bind adjacent walls very tightly. Flexible and soundproof, this type of connection won't let any noise through. It is the peace and quiet you need.