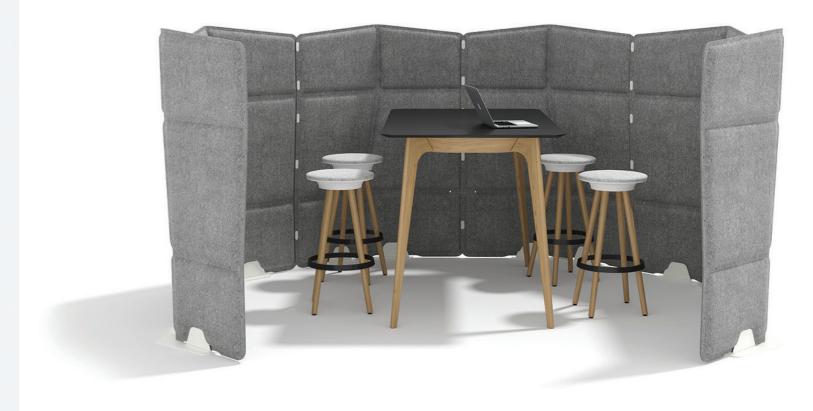

## **HEAVEN BOOTH WALL**

Flexible and modular, the Heaven Booth Wall will work virtually anywhere around the office, even between desks, and arrange spaces to meet the needs of today's personnel. Think cozy common, individual areas for effective work in a distraction-free manner.

Effective by design, the standalone walls can be arranged and combined in beautiful ways. This will organise office space into smaller enclosures that are bound to work even better!

Heaven Booth is all about the binding technology. With nothing but simplicity in mind, the panels are stitched together using sturdy, plastic screws. They work perfectly in both corners and sideways.

It has been designed for a perfect acoustic and visual separation of the working space. The flexibility and sound-absorbing properties of our movable, foldable screens are unparalleled.

With Acustio's innovative seamless technology, Heaven Booth's unique lateral outer edge has been widened to 6 cm creating a flexible hinge that allows users to bind adjacent walls very tightly. Flexible and soundproof, this type of connection won't let any noise through. It is the peace and quiet you need.