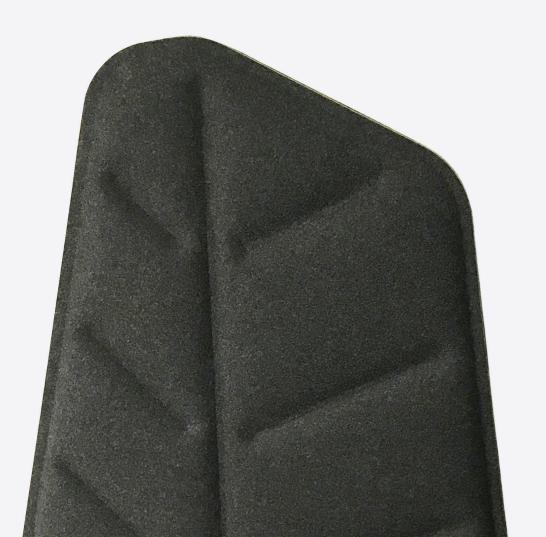

# **JASPER**

things simple. It works in two directions: furniture that will make effective the standalone, vertical walls make cozy work a more inspiring, pleasurable spaces out of open spaces. The horizontal, experience. Covered in high-quality desktop partitions make the smaller seamless upholstery, they evoke a feeling spaces even cozier. The hanging panels of intimacy and coziness. The mobile work in the background. They make all desktop partitions can simply be sat spaces cozy.

Jasper simplifies the process of making It is a family of sound absorbing on the surface with no need for screws. An easier focus and a clearer mind are now literally at at one's fingertips.

## **JASPER MOBILE SCREEN**

The mobile desktop partitions can be sat on the surface with no need for screws, allowing for complete freedom and flexibility. They are a perfect solution to meet the needs of smaller project groups, privacy-wise. Dedicated working space can be arranged instantly!