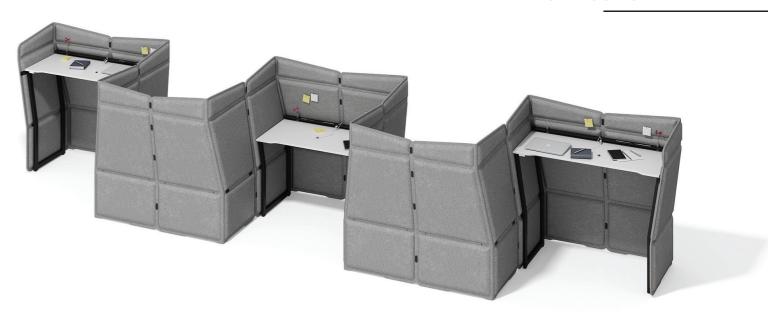

# ROCKS DESK

Simple and functional, Rocks Desk is available in four different variants - standing or sitting, the walls either converging or diverging. They meet the specific needs of a given department or team and provide a comfortable level of privacy.

The definition of flexibility, the single panel is bendable along the vertical line at up to 90 degrees. Available in two heights (130 and 160 cm), it can, it can become a part of a desk, cave or wall without applying any changes! The foot is universal and allows for a number of angles and panel combinations. The results are astonishing - it takes no time to turn a wall into smaller or larger caves! A comfortable working environment will now be even cozier.