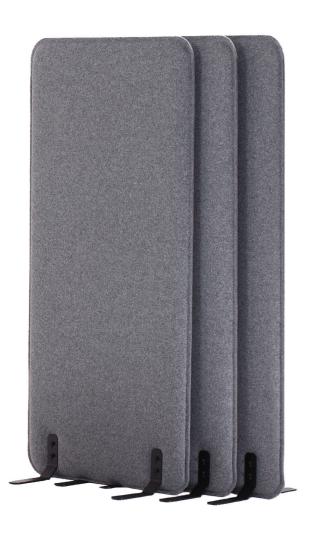

# **JASPER**

things simple. It works in two directions: furniture that will make effective the standalone, vertical walls make cozy work a more inspiring, pleasurable spaces out of open spaces. The horizontal, experience. Covered in high-quality desktop partitions make the smaller seamless upholstery, they evoke a feeling spaces even cozier. The hanging panels of intimacy and coziness. The mobile work in the background. They make all desktop partitions can simply be sat spaces cozy.

Jasper simplifies the process of making It is a family of sound absorbing on the surface with no need for screws. An easier focus and a clearer mind are now literally at at one's fingertips.

## **JASPER MOBILE SCREEN**

The mobile desktop partitions can be sat on the surface with no need for screws, allowing for complete freedom and flexibility. They are a perfect solution to meet the needs of smaller project groups, privacy-wise. Dedicated working space can be arranged instantly!