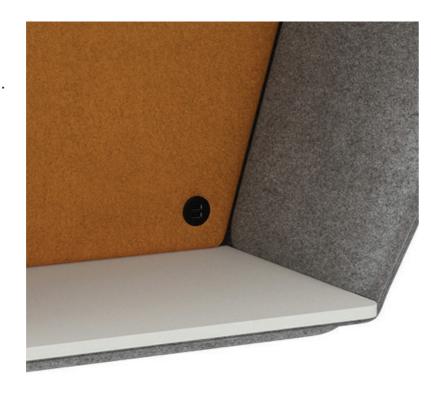

# HEX

Discover the joy of being able to make a more discrete phone call without leaving the office and engaging your colleagues in your very own conversation. Available in a variety of colour combinations, the Hex telephone booth is covered with our signature superb-quality felt. The slim version is 85 cm across and 95 cm high.

Hex is easy to mount thanks to our attaching solution that includes a level at the back of the booth for quick alignment. Only one person is required and the job can be completed in no time.