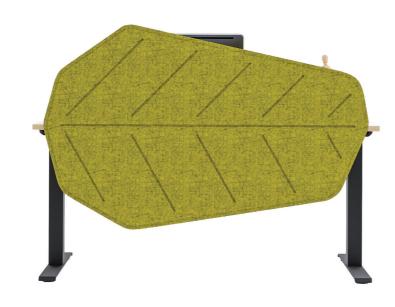

### **LEAVES** WALL

The Wall is about instantly adding warmth and coziness to any office space. A flexible solution for rooms of all sizes, it features the same sound-absorbing properties as every product in the Acustio range. The beautiful room divider brings a natural feel to the interiors, and with a choice of single and triple leaves, it makes arranging the space sheer fun for the users.

The perfect addition to the modern workplace, the Wall can be extended infinitely, creating new spaces and enclosures for enhanced effectiveness and flexibility. Inspired by nature, it is our contribution to the everyday peace and quiet in offices globally.