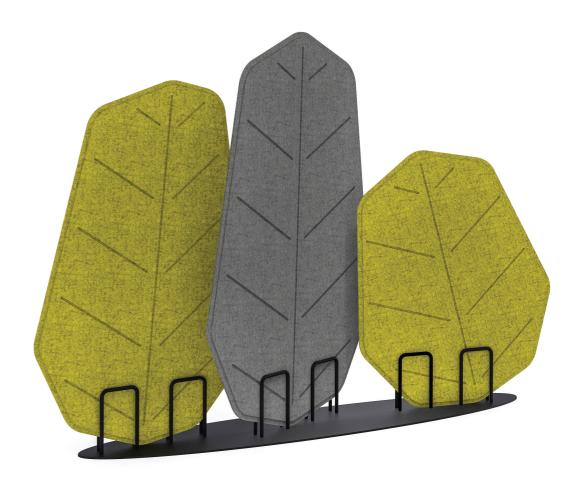

# **LEAVES**

to be desired, it adds a new dimension to coziness in the workplace. With a modern take on the most natural of shapes, the Leaves grow on you as they work around Leaves furniture solutions feature our the office, and the family includes desk signature superb-quality seamless splits, wall panels and room dividers. upholstery that allows for the choice of up As with all Acustio solutions, they are to three elegant colours.

A family of products that leaves nothing The latest extension to the Acustic product range, they are exquisite, versatile panels with a distinguishing, leaf-shaped ribbing. extremely soft to the touch and feature excellent acoustic parametres.

### **LEAVES** WALL

The Wall is about instantly adding warmth and coziness to any office space. A flexible solution for rooms of all sizes, it features the same sound-absorbing properties as every product in the Acustio range. The beautiful room divider brings a natural feel to the interiors, and with a choice of single and triple leaves, it makes arranging the space sheer fun for the users.

The perfect addition to the modern workplace, the Wall can be extended infinitely, creating new spaces and enclosures for enhanced effectiveness and flexibility. Inspired by nature, it is our contribution to the everyday peace and quiet in offices globally.