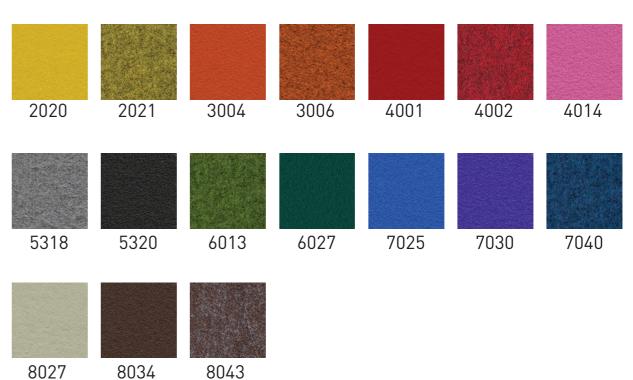

# **COLOURS**

#### CATEGORY A

#### CATEGORY C

All 74 colours of Camira Blazer