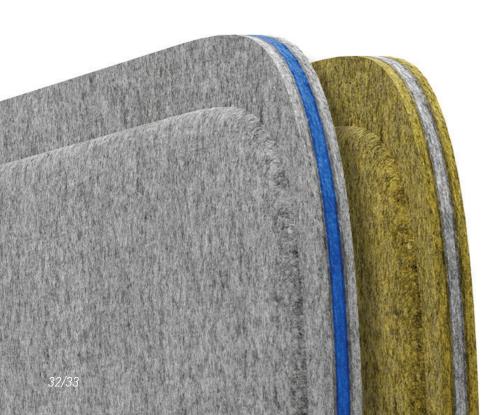

# **INTERNAL COLOUR**

colour of each of the three layers of its upholstery.
And thanks to the Acustio's signature solution, now even the hue of the inside layer can be selected. A myriad combinations can be achieved

Jasper lets you choose the

can be selected. A myriad combinations can be achieved that will perfectly reflect the company's branding and the emotions that it embodies.