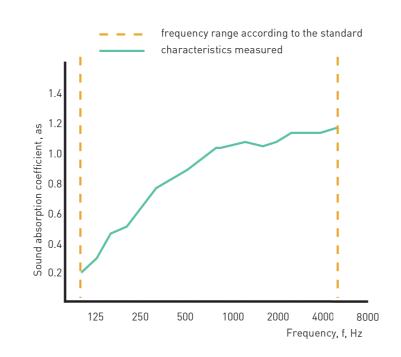

## **ANALYTICS**

| Frequency<br>f<br>[Hz] | T1<br>[S] | T2<br>[S] | αS   | α <b>p</b> |
|------------------------|-----------|-----------|------|------------|
| 100                    | 6.52      | 4.60      | 0.21 | 0.35       |
| 125                    | 5.58      | 3.65      | 0.30 |            |
| 160                    | 5.06      | 2.91      | 0.47 |            |
| 200                    | 5.16      | 2.83      | 0.51 | 0.65       |
| 250                    | 5.24      | 2.61      | 0.62 |            |
| 315                    | 5.56      | 2.40      | 0.76 |            |
| 400                    | 6.18      | 2.42      | 0.81 | 0.90       |
| 500                    | 6.68      | 2.38      | 0.87 |            |
| 630                    | 6.42      | 2.20      | 0.96 |            |
| 800                    | 6.17      | 2.08      | 1.02 | 1.00       |
| 1000                   | 6.17      | 2.05      | 1.04 |            |
| 1250                   | 6.06      | 2.02      | 1.06 |            |
| 1600                   | 5.84      | 2.03      | 1.03 | 1.00       |
| 2000                   | 5.53      | 1.97      | 1.05 |            |
| 2500                   | 4.97      | 1.82      | 1.12 |            |
| 3150                   | 4.26      | 1.72      | 1.11 | 1.00       |
| 4000                   | 3.56      | 1.59      | 1.12 |            |
| 5000                   | 2.86      | 1.42      | 1.14 |            |

PN-EN ISO 11654:1999

 $a_{w}^{-0.90}$ 

Absorption Class A