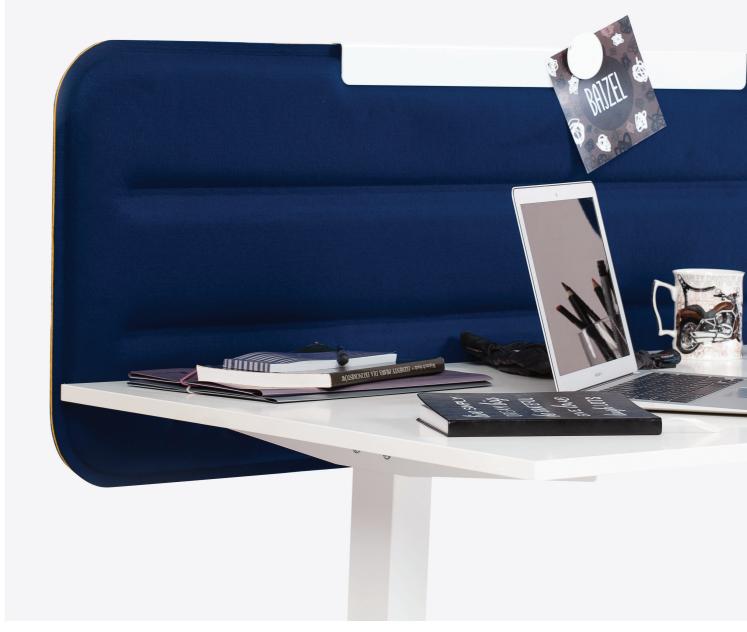

# **JASPER** SCREEN

This desktop partition can be mounted under the desk for additional stability. Pictures, notes and small objects can be pinned to the surface, and there is a choice of sizes, beautiful colours and types of fabric for the high-quality seamless upholstery.