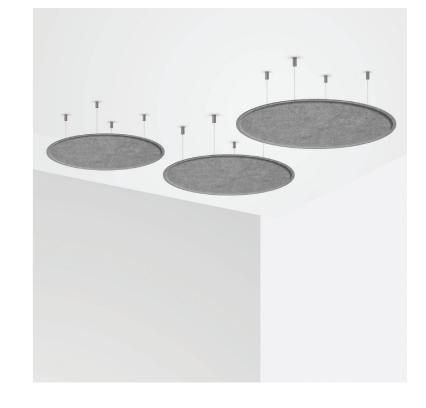

# **JASPER** CEILING

The Jasper family includes ceiling panels which can be fixed at various heights, and the choice of beautiful colours is astonishing. Available in three shapes: round, square, and rectangular, the panels will add a touch of art to a cozy, modern office.