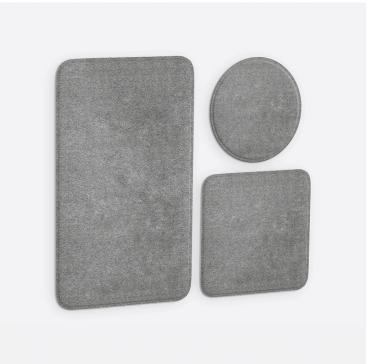

# **JASPER** CEILING

The Jasper family includes ceiling panels which can be fixed at various heights, and the choice of beautiful colours is astonishing. Available in three shapes: round, square, and rectangular, the panels will add a touch of art to a cozy, modern office.