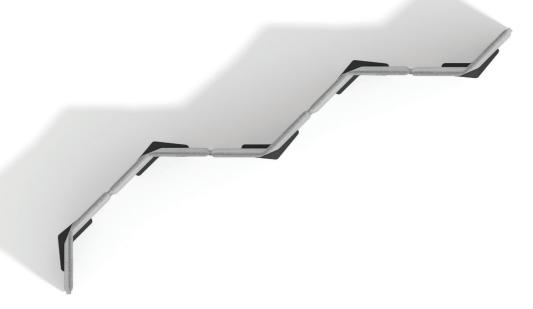

Effective by design, the standalone walls can be arranged and combined in beautiful ways. This will organise office space into smaller enclosures that are bound to work even better!

Heaven Booth is all about the binding technology. With nothing but simplicity in mind, the panels are stitched together using sturdy, plastic screws. They work perfectly in both corners and sideways.

It has been designed for a perfect acoustic and visual separation of the working space. The flexibility and sound-absorbing properties of our movable, foldable screens are unparalleled.

With Acustio's innovative seamless technology, Heaven Booth's unique lateral outer edge has been widened to 6 cm creating a flexible hinge that allows users to bind adjacent walls very tightly. Flexible and soundproof, this type of connection won't let any noise through. It is the peace and quiet you need.