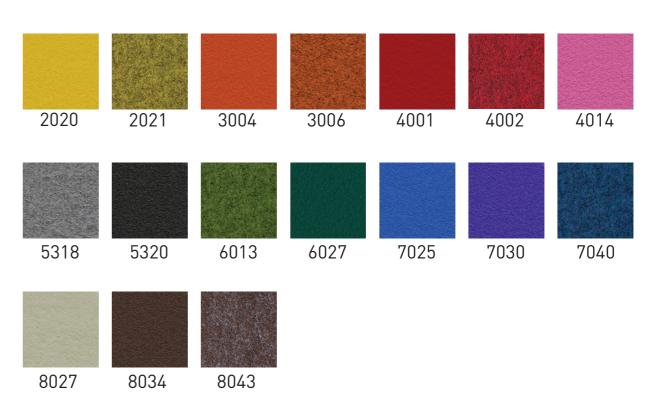

## INTERNAL COLOUR

Leaves lets you choose the colour of each of the three layers of its upholstery.

And thanks to the Acustio's signature solution, now even the hue of the inside layer can be selected. A myriad combinations can be achieved that will perfectly reflect the company's branding and the emotions that it embodies.

## **COLOURS**

#### **CATEGORY A**