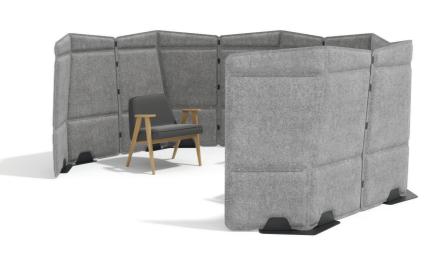

## **HEAVEN BOOTH WALL**

Flexible and modular, the Heaven Booth Wall will work virtually anywhere around the office, even between desks, and arrange spaces to meet the needs of today's personnel. Think cozy common, individual areas for effective work in a distraction-free manner.

Effective by design, the standalone walls can be arranged and combined in beautiful ways. This will organise office space into smaller enclosures that are bound to work even better!

Heaven Booth is all about the binding technology. With nothing but simplicity in mind, the panels are stitched together using sturdy, plastic screws. They work perfectly in both corners and sideways.

It has been designed for a perfect acoustic and visual separation of the working space. The flexibility and sound-absorbing properties of our movable, foldable screens are unparalleled.

With Acustio's innovative seamless technology, Heaven Booth's unique lateral outer edge has been widened to 6 cm creating a flexible hinge that allows users to bind adjacent walls very tightly. Flexible and soundproof, this type of connection won't let any noise through. It is the peace and quiet you need.