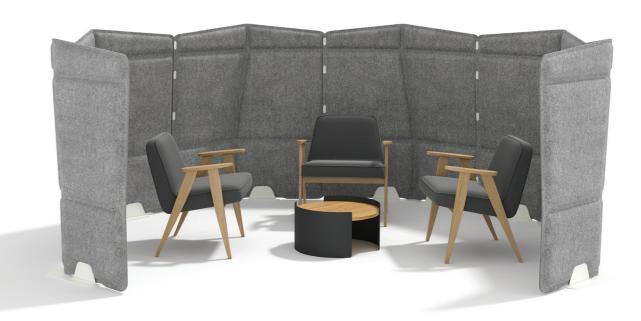

## **HEAVEN BOOTH WALL**

Flexible and modular, the Heaven Booth Wall will work virtually anywhere around the office, even between desks, and arrange spaces to meet the needs of today's personnel. Think cozy common, individual areas for effective work in a distraction-free manner.

Effective by design, the standalone walls can be arranged and combined in beautiful ways. This will organise office space into smaller enclosures that are bound to work even better!

Heaven Booth is all about the binding technology. With nothing but simplicity in mind, the panels are stitched together using sturdy, plastic screws. They work perfectly in both corners and sideways.

It has been designed for a perfect acoustic and visual separation of the working space. The flexibility and sound-absorbing properties of our movable, foldable screens are unparalleled.

With Acustio's innovative seamless technology, Heaven Booth's unique lateral outer edge has been widened to 6 cm creating a flexible hinge that allows users to bind adjacent walls very tightly. Flexible and soundproof, this type of connection won't let any noise through. It is the peace and quiet you need.