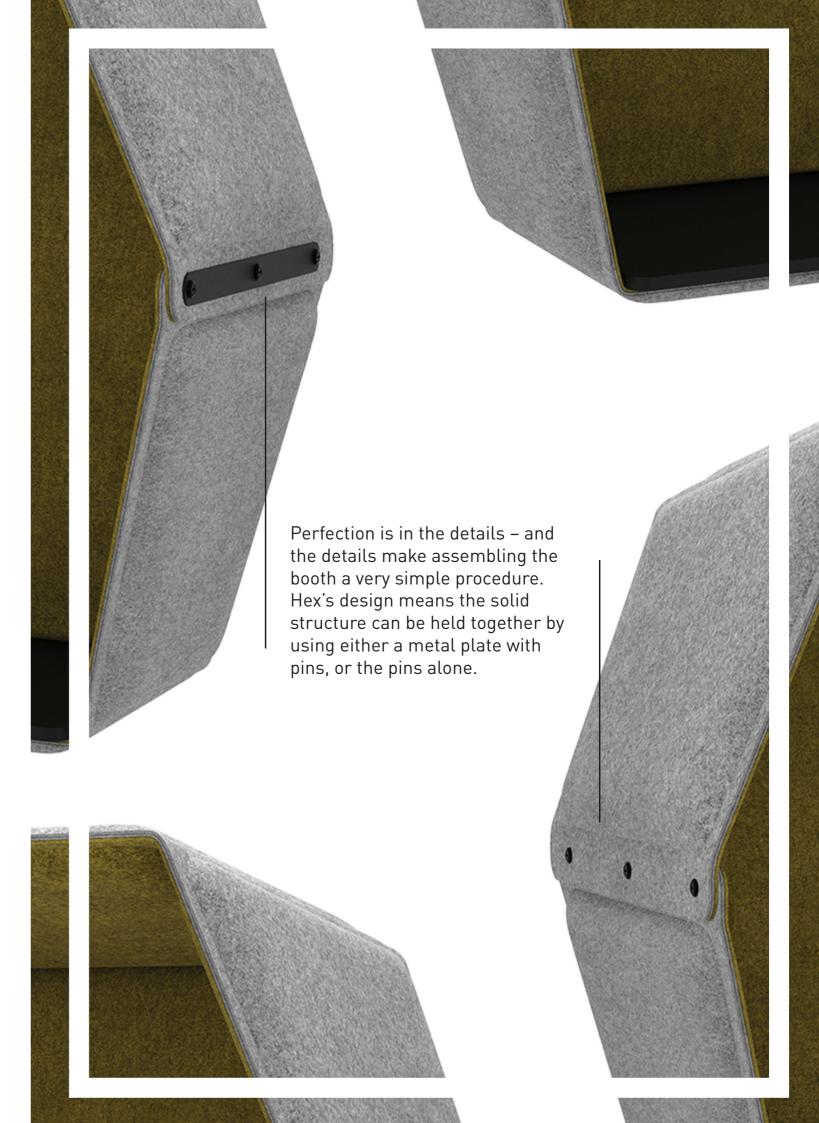

Hex is easy to mount thanks to our attaching solution that includes a level at the back of the booth for quick alignment. Only one person is required and the job can be completed in no time.