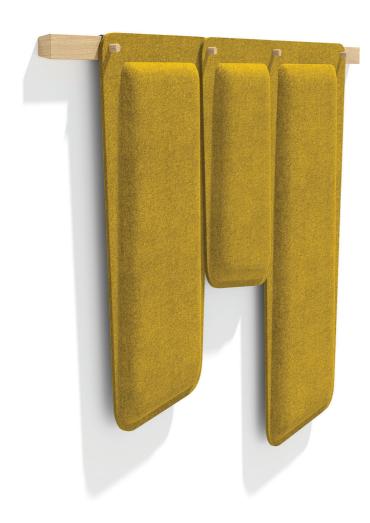

# **STALACTITE**

Up to three separate pieces can be attached to the wooden lath, and then slid along the length. A swift and simple operation, the Stalactite is mounted using the slidable metal clamp on the back, covered with a varnished wooden dowel on the front.

For glass surfaces, users opt to take advantage of the suction cups. Flat on one side (with a 3 mm HDF board inside), this version is perfect for see-through walls. Think a grey interior for the conference room, and an orange exterior for the reception! Symmetrical in shape, a Stalactite can be hung one on each side of a glass wall for an even better acoustic experience.

Functional and flexible, it has been designed to look up to. Stalactite adds a new definition to hanging around the office, one that makes managers sigh with delight at the peace and quiet of their noise-free interiors.