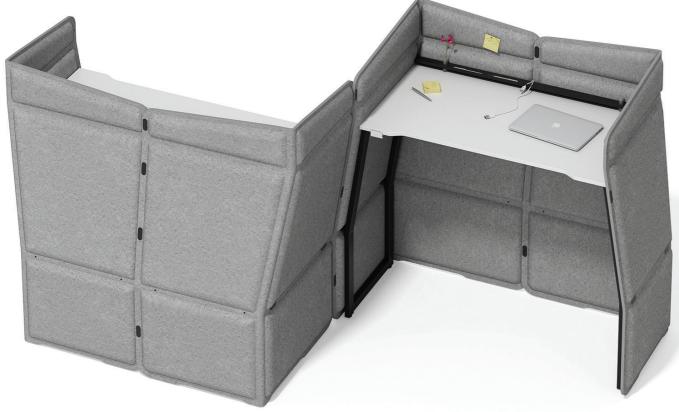

## **HEAVEN BOOTH WALL**

Flexible and modular, the Heaven Booth Wall will work virtually anywhere around the office, even between desks, and arrange spaces to meet the needs of today's personnel. Think cozy common, individual areas for effective work in a distraction-free manner.

Effective by design, the standalone walls can be arranged and combined in beautiful ways. This will organise office space into smaller enclosures that are bound to work even better!

Heaven Booth is all about the binding technology. With nothing but simplicity in mind, the panels are stitched together using sturdy, plastic screws. They work perfectly in both corners and sideways.

It has been designed for a perfect acoustic and visual separation of the working space. The flexibility and sound-absorbing properties of our movable, foldable screens are unparalleled.

With Acustio's innovative seamless technology, Heaven Booth's unique lateral outer edge has been widened to 6 cm creating a flexible hinge that allows users to bind adjacent walls very tightly. Flexible and soundproof, this type of connection won't let any noise through. It is the peace and quiet you need.