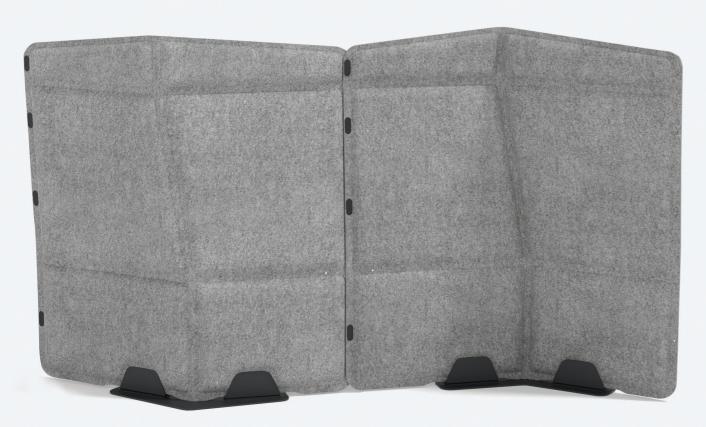

## **HEAVEN BOOTH WALL**

Flexible and modular, the Heaven Booth Wall will work virtually anywhere around the office, even between desks, and arrange spaces to meet the needs of today's personnel. Think cozy common, individual areas for effective work in a distraction-free manner.

Effective by design, the standalone walls can be arranged and combined in beautiful ways. This will organise office space into smaller enclosures that are bound to work even better!

Heaven Booth is all about the binding technology. With nothing but simplicity in mind, the panels are stitched together using sturdy, plastic screws. They work perfectly in both corners and sideways.

It has been designed for a perfect acoustic and visual separation of the working space. The flexibility and sound-absorbing properties of our movable, foldable screens are unparalleled.

With Acustio's innovative seamless technology, Heaven Booth's unique lateral outer edge has been widened to 6 cm creating a flexible hinge that allows users to bind adjacent walls very tightly. Flexible and soundproof, this type of connection won't let any noise through. It is the peace and quiet you need.