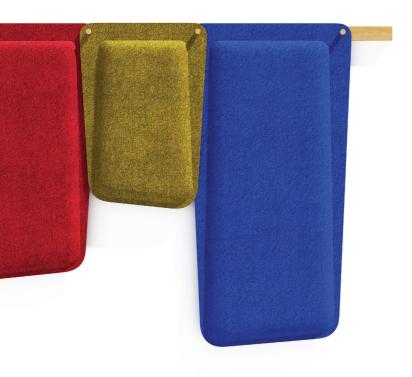

# **STALACTITE**

Up to three separate pieces can be attached to the wooden lath, and then slid along the length. A swift and simple operation, the Stalactite is mounted using the slidable metal clamp on the back, covered with a varnished wooden dowel on the front.

For glass surfaces, users opt to take advantage of the suction cups. Flat on one side (with a 3 mm HDF board inside), this version is perfect for see-through walls. Think a grey interior for the conference room, and an orange exterior for the reception! Symmetrical in shape, a Stalactite can be hung one on each side of a glass wall for an even better acoustic experience.

Functional and flexible, it has been designed to look up to. Stalactite adds a new definition to hanging around the office, one that makes managers sigh with delight at the peace and quiet of their noise-free interiors.